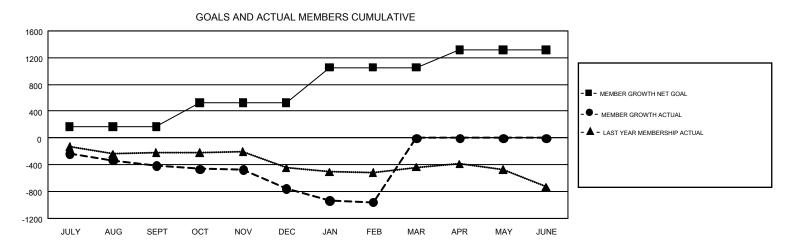

FEB

REPORT DOES NOT INCLUDE CLUBS IN UNDISTRICTED AREAS.

| Clubs         |               |             |               | Members               |                           |                         |                                                    |  |
|---------------|---------------|-------------|---------------|-----------------------|---------------------------|-------------------------|----------------------------------------------------|--|
|               | RESULTS FO    | R 2017-2018 |               | RESULTS FOR 2017-2018 |                           |                         |                                                    |  |
| QUARTER       | NEW CLUB GOAL | NEW CLUBS   | DROPPED CLUBS | QUARTER               | MEMBER GROWTH NET<br>GOAL | MEMBER GROWTH<br>ACTUAL | DROPPED<br>MEMBERS ACTUAL<br>(including transfers) |  |
| JULY/AUG/SEPT | 7             | 2           | 5             | JULY/AUG/SEPT         | 169                       | 954                     | 1,243                                              |  |
| OCT/NOV/DEC   | 10            | 2           | 12            | OCT/NOV/DEC           | 355                       | 1,040                   | 1,286                                              |  |
| JAN/FEB/MAR   | 13            | 0           | 5             | JAN/FEB/MAR           | 528                       | 726                     | 821                                                |  |
| APR/MAY/JUNE  | 10            | 0           | 0             | APR/MAY/JUNE          | 266                       | 0                       | 0                                                  |  |